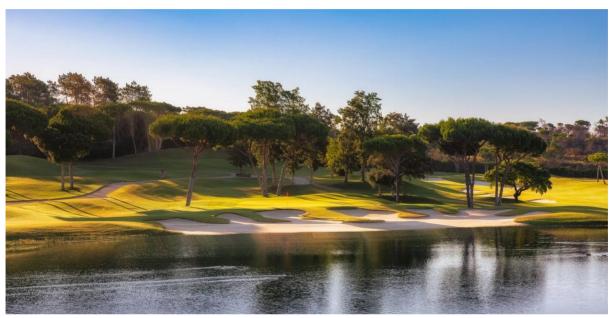

## PGA IN ENGLAND & WALES SOUTH WEST REGION ALGARVE OVERSEAS PRO-AM

Sunday 19<sup>th</sup> January – Friday 24<sup>th</sup> January 2025 Venue: Laranjal, Ombria, Millennium & Old Course, Vilamoura, Portugal

- 72 Hole Pro-Am Tournament (1 PGA Pro / 3 Amateurs)
- Tournament Dates: Mon 19<sup>th</sup> January Thurs 23<sup>rd</sup> January 2025
- Five nights at Vila Gale Ampalius in twin rooms with breakfast incl.
- Return airport transfers
- Daily golf course transfers
- Range balls for each player (Ombria excluded)
- Buggy included at Ombria Golf Course
- Welcome drinks reception
- Prize Presentation with drinks reception following Round 4
- £10,000 Professional Prize Fund (subject to 24 teams)
- Excellent Amateur Prizes